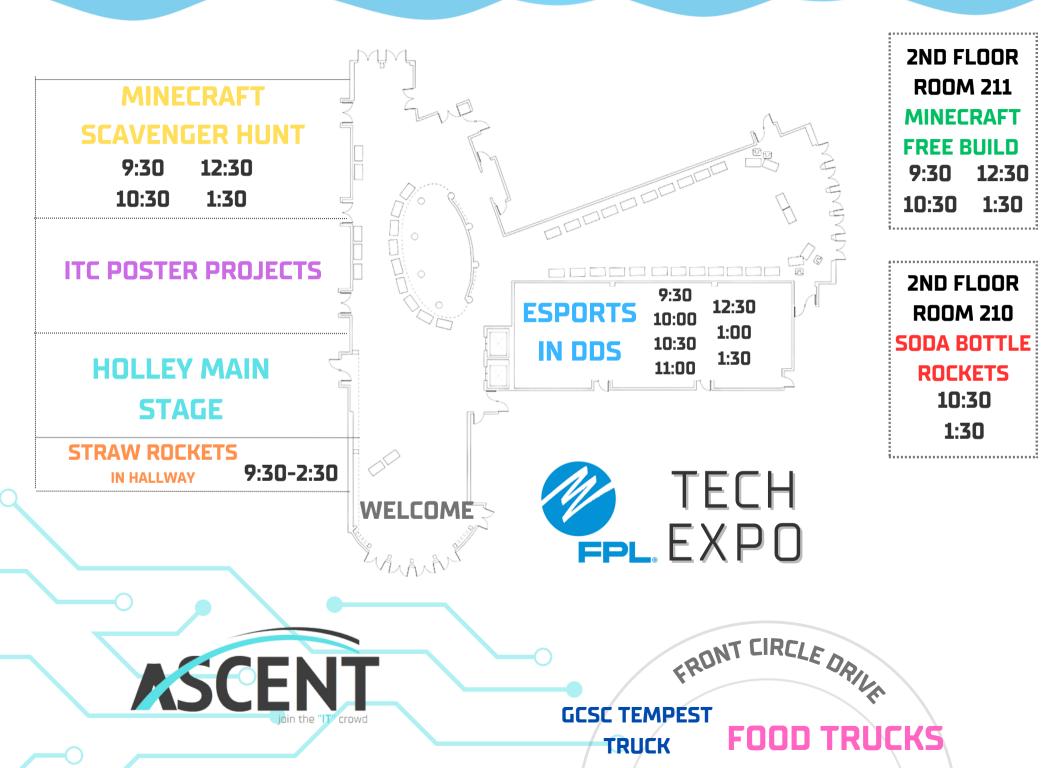

### 2:15 FSU PC eSports Exhibition Match

FLORIDA STATE UNIVERSITY PANAMA CITY TECHEXPO POWERED BY FPL

SATURDAY, MARCH 2ND 9 AM - 3 PM at FSU Panama City in the Holley Building

KSCE

00

Minecraft Scavenger Hunt Rocket Builds

Straw Rockets

Tech Demos

Food Trucks

Fat & Weird Cookies for the first 500 people!

FLORIDA STATE UNIVERSITY

Integrated TECH Club Showcase!

PANAMA CITY