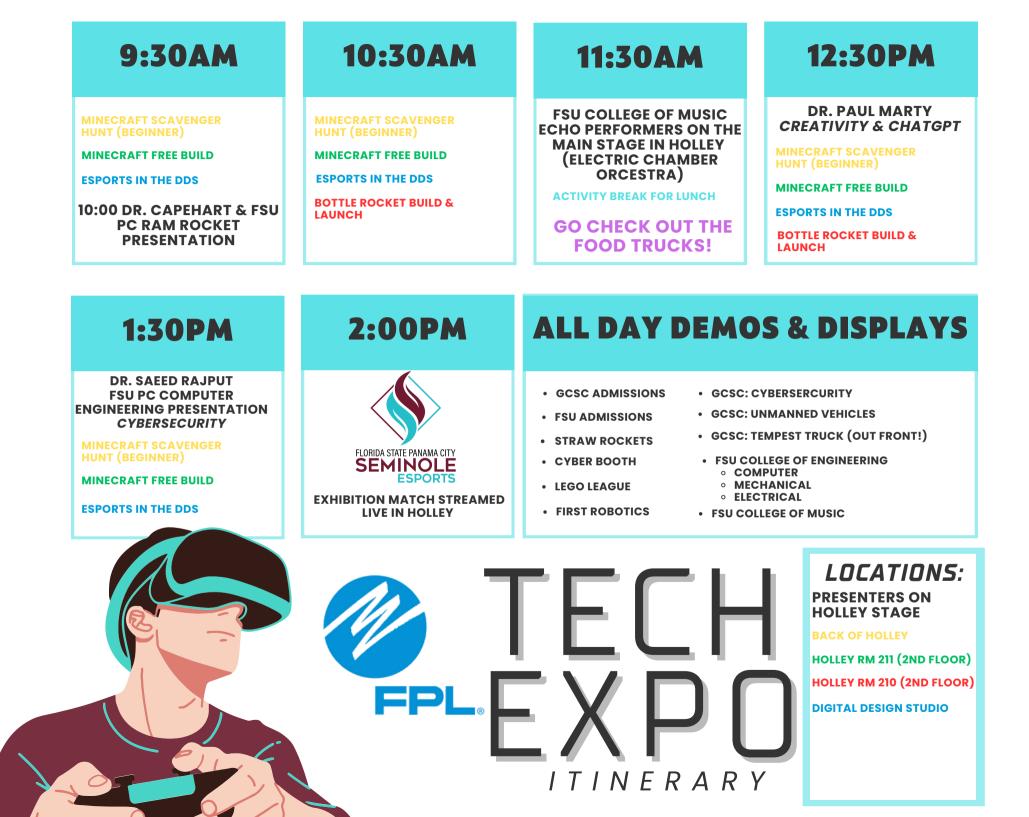

#### @ FSU PANAMA CITY HOLLEY CENTER 9:00 AM - 3:00 PM

Come and explore the offerings in engineering and new & emerging technologies with us at FSU PC. Everyone is invited!

10:00 Dr. Twan Capehart FSU RAM Demo FSU PC Mechanical Engineering

**11:30 FSU EChO Performance** 

(Electric Chamber Orcestra) 12:30 Dr. Paul Marty FSU CCI:

Creativity & ChatGPT

1:30 Dr. Saeed Rajput FSU PC Engineering:

**Cyber Security** 

### 2:15 FSU PC eSports Exhibition Match

FLORIDA STATE UNIVERSITY PANAMA CITY TECHEXPO POWERED BY FPL

SATURDAY, MARCH 2ND 9 AM - 3 PM at FSU Panama City in the Holley Building

KSCE

00

Minecraft Scavenger Hunt Rocket Builds

#### COME AND LEARN MORE ABOUT...

- 10:00 Dr. Twan Capehart FSU RAM Demo FSU PC Mechanical Engineering
- 11:30 FSU EChO Performance (Electric Chamber Orcestra)
- 12:30 Dr. Paul Marty FSU CCI: Creativity & ChatGPT
- 1:30 Dr. Saeed Rajput FSU PC Engineering: Cyber Security